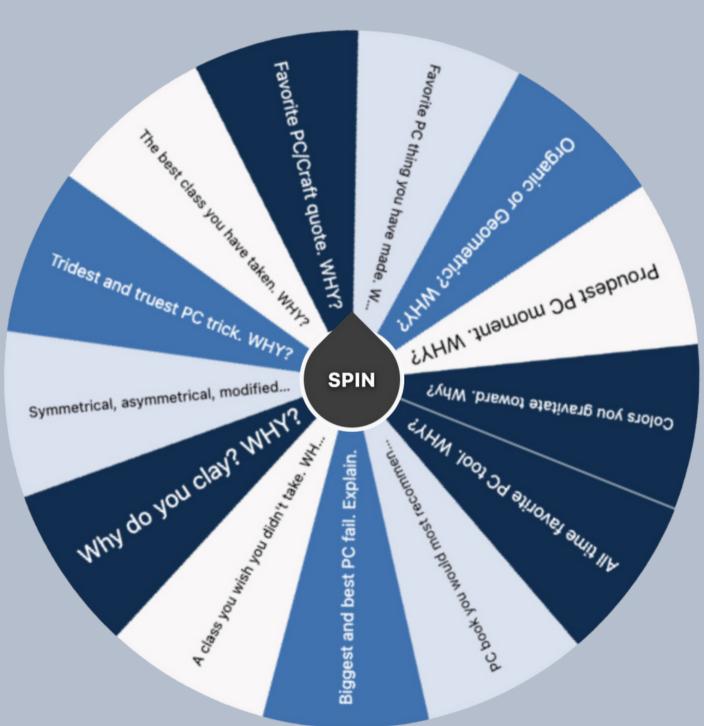

### SCPCG Game Page - The Wheel!

Do you DARE spin the THE SCPCG WHEEL? You must to get your SCPCG "I Survived the Wheel" status upgrade for 2024! This is just a picture of the wheel. You don't have to do anything with it. We will play online. But feel free to take a looky look at the wheel sections before Saturday's meeting so you don't get STUMPED BY THE WHEEL!