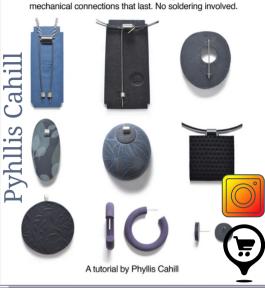

#### METAL BAILS, PIN BACKS AND EAR POSTS For Polymer Clay

Easily create your own findings using mechanical connections that last. No soldering involved.