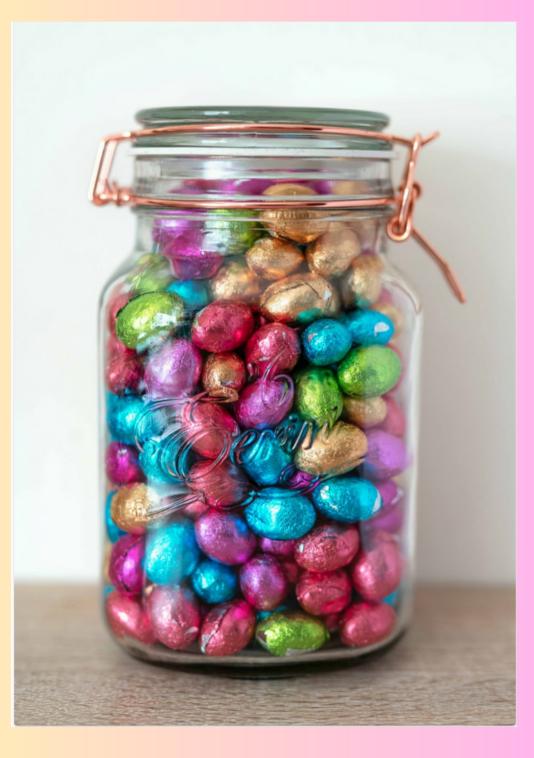

# How many eggs are in this jar?

The winner will be the person who guesses the closest without going over!