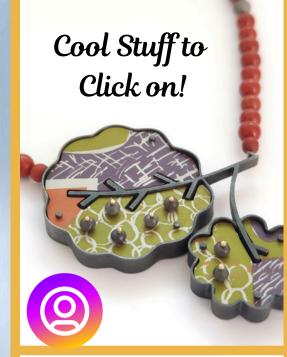

11:33

Brief review of Cool Stuff from newsletter

- Amarina Anar asymmetrical jewelry organic shapes unusual pattern combinations
- Artscidesigns (Terry Powell) bangle bracelets
- Debbie Crothers wood stamp using hot glue gun. Possible challenge for future to create our own wood stamps.