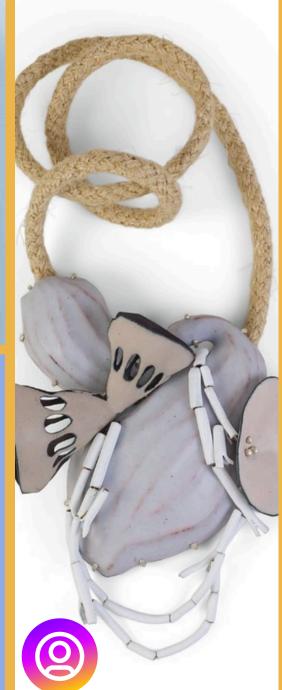

11:33

Brief review of Cool Stuff from newsletter

- Amarina Anar asymmetrical jewelry organic shapes unusual pattern combinations
- Artscidesigns (Terry Powell) bangle bracelets
- Debbie Crothers wood stamp using hot glue gun. Possible challenge for future to create our own wood stamps.